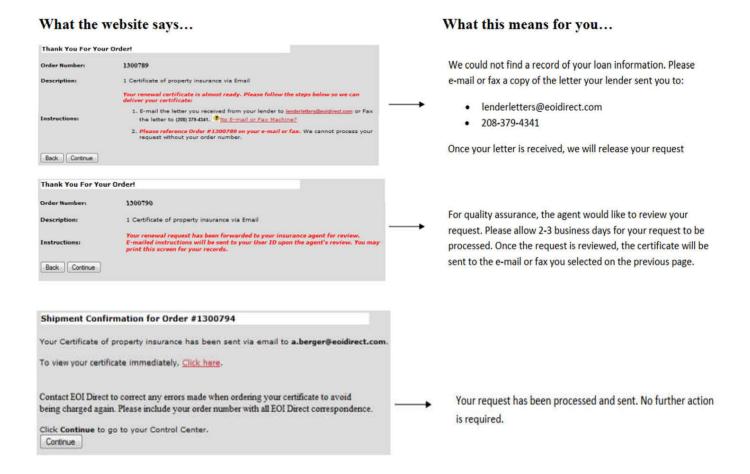

## After selecting the delivery method where you want the Certificate of Insurance sent, you will see 1 of 3 sets of instruction. Proceed accordingly.

For assistance with the website, please contact EOIDirect Monday-Friday 9:00am-8:00pm EST at 877-456-3643